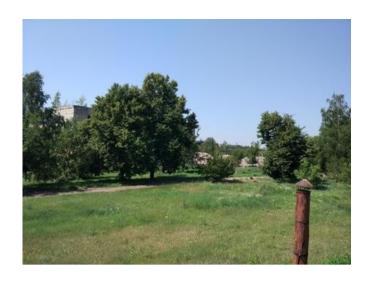

## LAND PLOT (BROWFIELD)

Location: 56, Kozacha St., Pryluky, Chernihiv region, Ukraine, 17500

**Total area:** 4.4076 ha. **Purpose:** Industrial Land

**Additional Information:** The land is located in the western part of the city of Pryluky in the Southern Railway district (the territory of Subsidiary Plastmas LTD of Trade House Plastmas-Pryluky). On one side, the plot borders Dmitry Shkoropad Street. On the other three sides, the land is bordered by Subsidiary Plastmas LTD of Trade House Plastmas-Pryluky, Ceramic –Pryluky LTD, the land of municipal property, Kostantynivska Street.