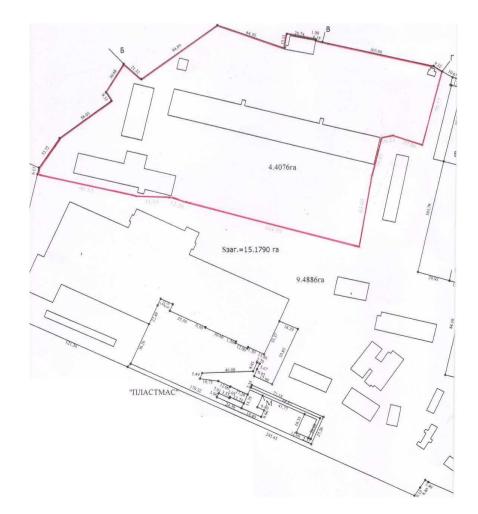

## LAND PLOT (BROWFIELD)

Location: 56, Kozacha St., Pryluky, Chernihiv region, Ukraine, 17500

**Total area:** 4.4076 ha. **Purpose:** Industrial Land

**Additional Information:** The land is located in the western part of the city of Pryluky in the Southern Railway district (the territory of Subsidiary Plastmas LTD of Trade House Plastmas-Pryluky). On one side, the plot borders Dmitry Shkoropad Street. On the other three sides, the land is bordered by Subsidiary Plastmas LTD of Trade House Plastmas-Pryluky, Ceramic –Pryluky LTD, the land of municipal property, Kostantynivska Street.

| Location:                                                            | 56, Kozacha St., Pryluky, Chernihiv region, Ukraine, 17500                                                                                                                                                                                                                                                                                                                                                                                                                                                                                                                                                                                                                                                                                                                                                                      |
|----------------------------------------------------------------------|---------------------------------------------------------------------------------------------------------------------------------------------------------------------------------------------------------------------------------------------------------------------------------------------------------------------------------------------------------------------------------------------------------------------------------------------------------------------------------------------------------------------------------------------------------------------------------------------------------------------------------------------------------------------------------------------------------------------------------------------------------------------------------------------------------------------------------|
| Total area:                                                          | 4.4076ha.                                                                                                                                                                                                                                                                                                                                                                                                                                                                                                                                                                                                                                                                                                                                                                                                                       |
| General information:                                                 | There are some concrete plots, warehouses on the land, which are not currently used. The other three sides the land is bordered by Subsidiary Plastmas LTD of Trade House Plastmas-Pryluky, Ceramic –Pryluky LTD, the land of municipal property, Kostantynivska Street.                                                                                                                                                                                                                                                                                                                                                                                                                                                                                                                                                        |
| Owner:                                                               | Subsidiary Plastmas LTD of Trade House Plastmas-Pryluky                                                                                                                                                                                                                                                                                                                                                                                                                                                                                                                                                                                                                                                                                                                                                                         |
| Purpose:                                                             | Industrial land                                                                                                                                                                                                                                                                                                                                                                                                                                                                                                                                                                                                                                                                                                                                                                                                                 |
| Variants of using:                                                   | Construction of industrial objects, warehouses                                                                                                                                                                                                                                                                                                                                                                                                                                                                                                                                                                                                                                                                                                                                                                                  |
| Purchase conditions:                                                 | Purchase and sale agreement                                                                                                                                                                                                                                                                                                                                                                                                                                                                                                                                                                                                                                                                                                                                                                                                     |
| Price:                                                               | Negotiated price                                                                                                                                                                                                                                                                                                                                                                                                                                                                                                                                                                                                                                                                                                                                                                                                                |
|                                                                      | Transport connection                                                                                                                                                                                                                                                                                                                                                                                                                                                                                                                                                                                                                                                                                                                                                                                                            |
| Distance to Chernihiv, km Distance                                   | 182                                                                                                                                                                                                                                                                                                                                                                                                                                                                                                                                                                                                                                                                                                                                                                                                                             |
| to Kyiv, km                                                          | 165                                                                                                                                                                                                                                                                                                                                                                                                                                                                                                                                                                                                                                                                                                                                                                                                                             |
| Distance to the state border (the nearest checkpoint)  Highway  Rail | On the border with the Republic of Belarus - checkpoint "Novi Yarylovychi" (Ripky district, Chernihiv region) The kind of checkpoint is automobile Checkpoint status is international The nature of transportation - passenger, cargo Distance - 240 km On the border with the Russian Federation - checkpoint "Senkivka" (Horodnya district, Chernihiv region) The kind of checkpoint is automobile Checkpoint status is international The nature of transportation - passenger, cargo Distance - 260 km  Highway of international importance (M03) Kyiv-Kharkiv-Dovzhansky is within 40 km Highway of national importance (M02) Kipti-Bachivsk is within 65 km Highway of national importance Kyiv-Sumy-Yunakivka (H07) is within 7 km Pryluky is linked to the Poltava railroad system. Rail station is 2.5 km from the site |
|                                                                      |                                                                                                                                                                                                                                                                                                                                                                                                                                                                                                                                                                                                                                                                                                                                                                                                                                 |
| Airport                                                              | Boryspil International Airport is in 150 km from the site                                                                                                                                                                                                                                                                                                                                                                                                                                                                                                                                                                                                                                                                                                                                                                       |
| Infrastructure                                                       |                                                                                                                                                                                                                                                                                                                                                                                                                                                                                                                                                                                                                                                                                                                                                                                                                                 |
| Water Connection                                                     | Near the land plot is the water supply network of Subsidiary Plastmas LTD of Trade House Plastmas-Pryluky, the pipe diameter is 150 mm                                                                                                                                                                                                                                                                                                                                                                                                                                                                                                                                                                                                                                                                                          |
| Sewage System                                                        | Sewage network (pipe diameter 300mm), runs along with the land plot in the territory of Subsidiary Plastmas LTD of Trade House Plastmas-Pryluky                                                                                                                                                                                                                                                                                                                                                                                                                                                                                                                                                                                                                                                                                 |
| Gas Lines                                                            | Medium pressure network (2.5 kg / cm²) of Subsidiary Plastmas LTD of Trade House Plastmas-Pryluky                                                                                                                                                                                                                                                                                                                                                                                                                                                                                                                                                                                                                                                                                                                               |
| Electricity                                                          | The substation with a capacity of 2000 kVA is located at a distance of 100 m.                                                                                                                                                                                                                                                                                                                                                                                                                                                                                                                                                                                                                                                                                                                                                   |
| Contact details                                                      | Olena Vdovichenko<br>tel.: +38(04637) 38514, 0959072027<br>voo@pzp.ua                                                                                                                                                                                                                                                                                                                                                                                                                                                                                                                                                                                                                                                                                                                                                           |