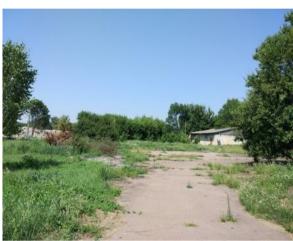

## LAND PLOT (BROWFIELD)

Location: 56, Kozacha St., Pryluky, Chernihiv region, Ukraine, 17500

**Total area:** 4.4076 ha. **Purpose:** Industrial Land

**Additional Information:** The land is located in the western part of the city of Pryluky in the Southern Railway district (the territory of Subsidiary Plastmas LTD of Trade House Plastmas-Pryluky). On one side, the plot borders Dmitry Shkoropad Street. On the other three sides, the land is bordered by Subsidiary Plastmas LTD of Trade House Plastmas-Pryluky, Ceramic –Pryluky LTD, the land of municipal property, Kostantynivska Street.