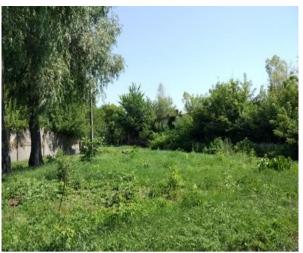

## LAND PLOT (BROWFIELD)

Location: 56, Kozacha St., Pryluky, Chernihiv region, Ukraine, 17500

**Total area:** 4.4076 ha. **Purpose:** Industrial Land

**Additional Information:** The land is located in the western part of the city of Pryluky in the Southern Railway district (the territory of Subsidiary Plastmas LTD of Trade House Plastmas-Pryluky). On one side, the plot borders Dmitry Shkoropad Street. On the other three sides, the land is bordered by Subsidiary Plastmas LTD of Trade House Plastmas-Pryluky, Ceramic –Pryluky LTD, the land of municipal property, Kostantynivska Street.